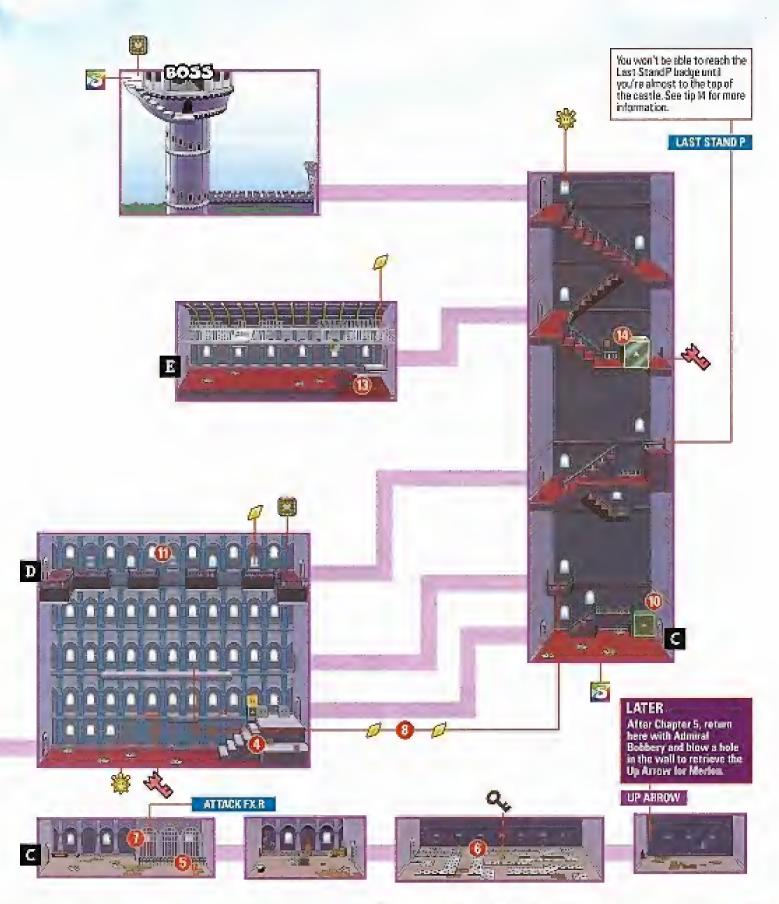

### BOGGETT

BOGGLY WOODS IS LIKE A PHOTO NEGATIVE OF THE REAL WORLD, SO ALL OF THE NATIVE TREES, MONSTERS AND VEGETATION ARE DIFFERENT SHADES OF BLACK AND WHITE IT'S QUITE LOVELY.

ROGUEPORT SEWERS (PG. 24)

SLEEPY SHEEP

THE GREAT TREE (PG. 38)

FP PLUS

#### THE SHADOW SIRENS

You'll run into the Shadow Sirens at the beginning of Boggly Woods, but since they lost the sketch of Mario and honce don't know what he looks like, they won't pay you much attention. Simply walk on by for now (they won't attack if you talk to them, but they don't have enything terribly interesting to say).

#### THE MISSING NECKLACE

Approach Medamo Flurrie's bedroom door. When Purio asks her for help, she'll say she'ddo anything for him, but that she can't leave without her favorite necklace. As you may remember, the Shadow Sirens found a necklace lying in the forest. Go back and confront them about it.

#### THE TREE IS CLOSED

Follow Punio into the warp pipe and approach the Breat Tire. Someone has installed a door at the bottom of the tree that prevents you from entering Punio informs you that there's supposedly a secret entrance, but you'll need help from a woman named Madame Flumic to lindit.

#### TWISTED SISTERS

The Shadow Sirens are quite a bit tougher than any of the foes you've faced thus far. Start off with attacks that hit all three sisters, then facus on Maniyn when you run out of FP ishe's a big gal, so her attacks do the most damage). Beldam can shaink you and your partner (reducing your AP) and enlarge her sisters increasing their AP), so make her your second target. After you defeat the entire trio, they'll run away and drop Fkirrie's necklace.

#### **8** UNDER AND OVER

So back through the warp pipe and proceed through the forest until you come to a black hill. Welk into the near side of the hill, then push Up on the Control Stick and exit onto the row of tree stumps in the background, Follow them left (jump while you're standing on the seventh stump from the right to reveal the P-Down, 0-Up P badge) and bash the blue switch at the end to raise the paper-air-plane penel. You can get to the panel via the nearby warp pipe. Use Koops's Shell Toss to seb the Stine Sprite up there, then turn around and ifly to the top of the aforementioned black hill.

#### 6 SECRET ENTRANCE

Headback to Mademe Flumie's Itouse and leave her necklace by the clock. The grateful woman will come out and show her appreciation in a somewhat questionable manner before joining your party. Once you get over her vaguely disturbing bounciness, return to the Great Tree and use her wind power from the top of the root to uncover the secret entrance.